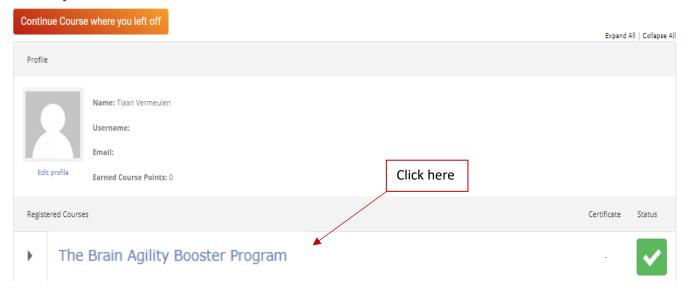

### Course you have access to:

- Click on "The Brain Agility Booster Program".
- After clicking on "The Brain Agility Booster Program" scroll down and read all important information. As you scroll down you will reach the course content.
- As you complete a module a green tick will appear next to the module.