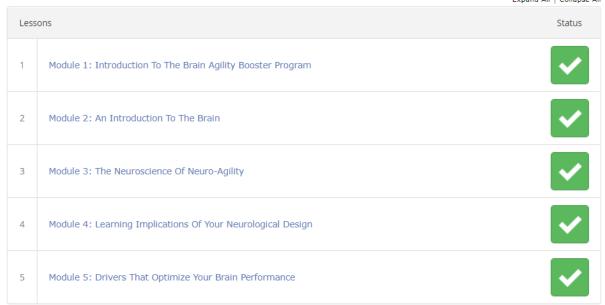

### Course you have access to:

- Click on "The Brain Agility Booster Program".
- After clicking on "The Brain Agility Booster Program" scroll down and read all important information. As you scroll down you will reach the course content.
- As you complete a module a green tick will appear next to the module.

Course Content Expand All | Collapse All

- When you take a break from the training, please logout of your account. Please don't close
  the browser without logging out of the platform This causes incorrect caches to be
  loaded the next time you continue with the training and results in you not being able to
  proceed to the next module. You will be taken back to the introductory page where the
  modules will be greyed out.
  - Solution Should you experience difficulty to proceed to the next module, please log out of the platform and clear your browser cache history for the Neuro-Link site.